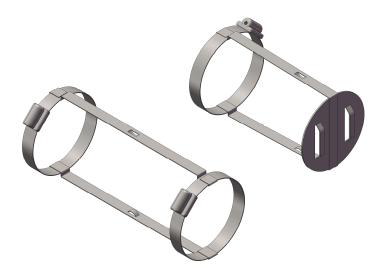

## **Sleeve Restraints**

P635JRE P635JRI

Richards Sleeve Restraints guarantee proper installation of disconnectable joints and sleeves. The restraints offer protection against sleeve back-off, plus improved impulse and grounding performance.

| Configutation | Kit                                    |
|---------------|----------------------------------------|
| "l"           | (1) "I" Restraint                      |
| "γ"           | (1) "I" Restraint<br>(1) "E" Restraint |
| "H"           | (2) "I" Restraint                      |
| "U"           | (2) "E" Restraint                      |