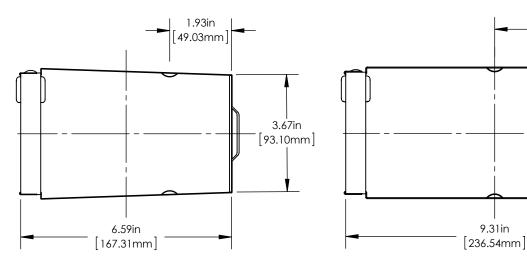

## **Sleeve Restraints**

P635JRE P635JRI

Richards Sleeve Restraints guarantee proper installation of disconnectable joints and sleeves. The restraints offer protection against sleeve back-off, plus improved impulse and grounding performance.