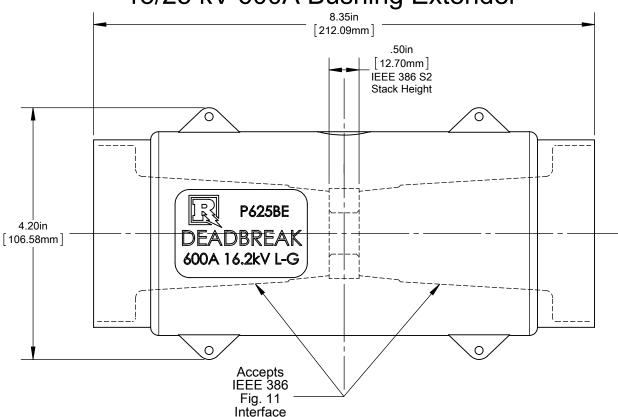

## 15/25 kV 600A Bushing Extender

Richards 15/25 kV 600A Bushing Extender (P625BE) provides an insulated, fully shielded connection between an apparatus bushing and another 600A interface connection.

It can be used for spacing purposes as well as for accommodating other 600A accessories.

## **Product Ratings**

| Operating Voltage     | 16.2 kV L-G<br>28 KV L-L |
|-----------------------|--------------------------|
| lmpulse<br>Withstand  | 140 kV BIL               |
| AC Withstand          | 45 kV                    |
| DC Withstand          | 84 kV                    |
| Partial Discharge     | 22 kV CEV                |
| Momentary             | 25 kA, 10 cycles         |
| Continuous<br>Current | 600 Amp                  |