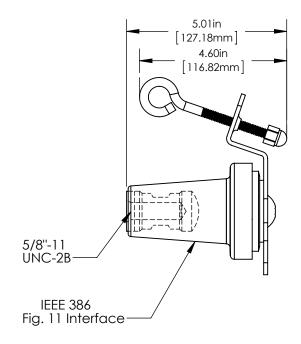

15/25/28kV 600A Deadbreak Insulated Parking Bushing

Richards 15/25/28kV Deadbreak 600A Insulating Parking Bushing provides an easy way to isolate 15/25/28kV 600A elbows.

The parking bushing is fully shielded and features an epoxy plug mounted to adjustable stainless steel bracketry.

Richards 15/25/28kV Deadbreak 600A Insulating Parking Bushing was designed and validated against the following industry standards:

- ANSI/IEEE Std. 386: For Separable Insulated Connector Systems

- ANSI C119.4: For Electric Connectors