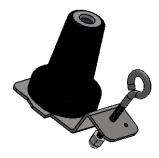

15/25/28kV 600A Deadbreak Insulated Parking Bushing

Richards 15/25/28kV Deadbreak 600A Insulating Parking Bushing provides an easy way to isolate 15/25/28kV 600A elbows.

The parking bushing is fully shielded and features an epoxy plug mounted to adjustable stainless steel bracketry.