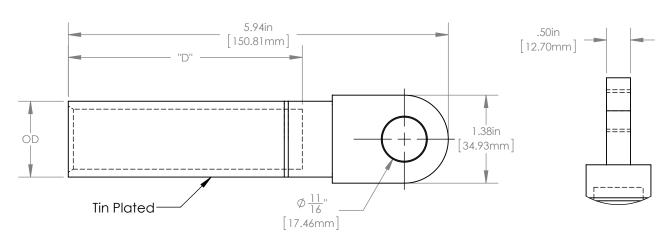

## **Product Specifications**

P9CU

## 900 Amp Deadbreak Compression Lug

For use with Copper Conductors ONLY

| Size | Outer             | "D" (in.) | Cable Size |                        |
|------|-------------------|-----------|------------|------------------------|
|      | Diameter<br>(in.) |           | Compact    | Stranded<br>Compressed |
| 07   | 0.625             | 3.656     | #1         | #2                     |
| 08   | 0.625             | 3.656     | 1/0        | #1                     |
| 09   | 0.625             | 3.656     | 2/0        | 1/0                    |
| 10   | 0.625             | 3.656     | 3/0        | 2/0                    |
| 11   | 0.703             | 3.656     | 4/0        | 3/0                    |
| 12   | 0.750             | 3.656     | 250        | 4/0                    |
| 13   | 0.813             | 3.656     | 300        | 250                    |
| 14   | 0.859             | 3.656     | 350        | 300                    |
| 15   | 0.906             | 3.656     | 400        | 350                    |
| 16   | 1.040             | 3.656     | 450        | 400                    |
| 17   | 1.040             | 3.656     | 500/550    | 450                    |
| 18   | 1.095             | 3.656     | 600        | 500                    |
| 20   | 1.188             | 3.656     | 700        | 600                    |
| 21   | 1.314             | 3.656     | 750/800    | 650                    |
| 22   | 1.350             | 3.656     |            | 700                    |
| 23   | 1.350             | 3.656     | 900        | 750                    |
| 26   | 1.549             | 3.656     | 1000       | 900                    |
| 28   | 1.549             | 3.656     |            | 1000                   |
| 29   | 1.705             | 3.656     |            | 1250                   |