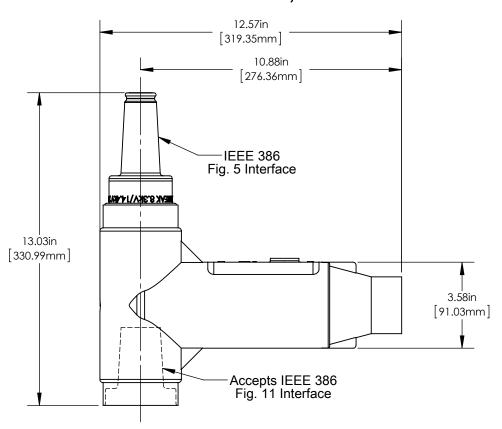

## 15 kV R-800, Male

Richards 15 kV R800 (618MN) is a 600A elbow with a 200A loadbreak tap molded into the body. This combination design reduces the number of components, time, and effort required for installation.

The R800 male version is fully shielded and features a male fastener for assembly to the bushing.

| Product Ratings      |           |
|----------------------|-----------|
| Operating Voltage    | 9.5 kV    |
| lmpulse<br>Withstand | 95 kV BIL |
| AC Withstand         | 34 kV     |
| DC Withstand         | 53 kV     |
| Partial Discharge    | 11 kV CEV |