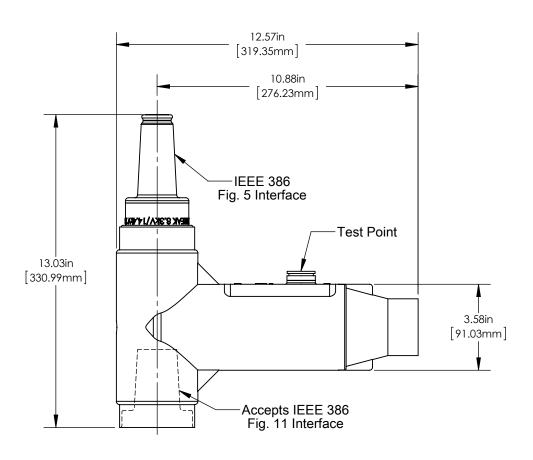

## 15 kV R-800, Male

Richards 15 kV R800 (618MT) is a 600A elbow with a 200A loadbreak tap molded into the body. This combination design reduces the number of components, time, and effort required for installation.

The R800 male version is fully shielded and features a male fastener for assembly to the bushing.

| Product Ratings      |           |
|----------------------|-----------|
| Operating Voltage    | 9.5 kV    |
| lmpulse<br>Withstand | 95 kV BIL |
| AC Withstand         | 34 kV     |
| DC Withstand         | 53 kV     |
| Partial Discharge    | 11 kV CEV |