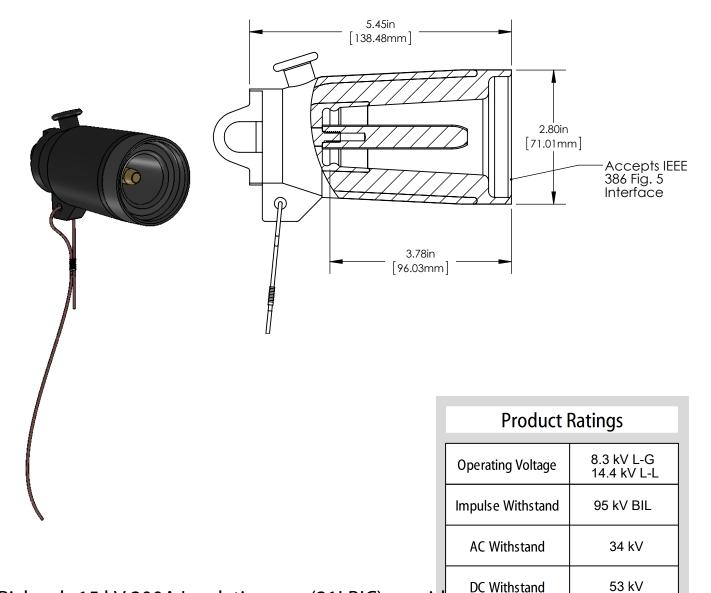

## 15 kV 200A Loadbreak Insulating Cap

Richards 15 kV 200A Insulating cap (21LBIC) provides a means for shielding, sealing and insulating 200A loadbreak interfaces (IEEE 386, Fig. 5).

The 21LBIC is supplied with ground wire attached and can be operated using standard hotstick tools and safety equipement.